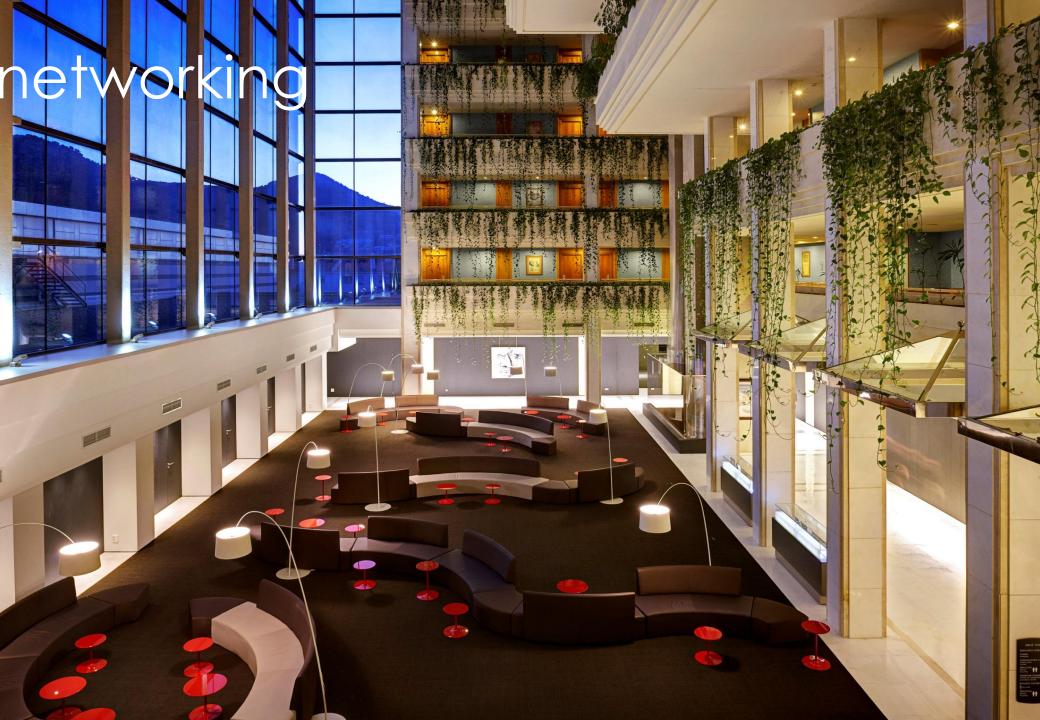

#### location



#### views



#### 307 rooms with balcony

In

TI



DID YOU KNOW THAT BY OPTING FOR AN ECOTOUCH MEETING AT MELIÁ SITGES...

You would be saving the average level of CO2 required to drive a diesel vehicle 1,039 km?

You would be saving the average consumption of electricity required to keep a light bulb on for 518 days?

You would be saving the amount of water running out of a tap that has been left on for 1 hour and 40 minutes?

You would be recycling the amount of waste (paper and plastic) generated by an average family over 80 days?

Information based on a meeting with 50 participants · an event lasting 2 days, 8 hours per day ·



#### CONGRESS & CONVENTION CENTER



## auditorium

11.1-1-



MELIÃ SITGES





- CUI

### natural daylight

1 2 27



### outdoor

BKART BKARL



### gastronomy



###