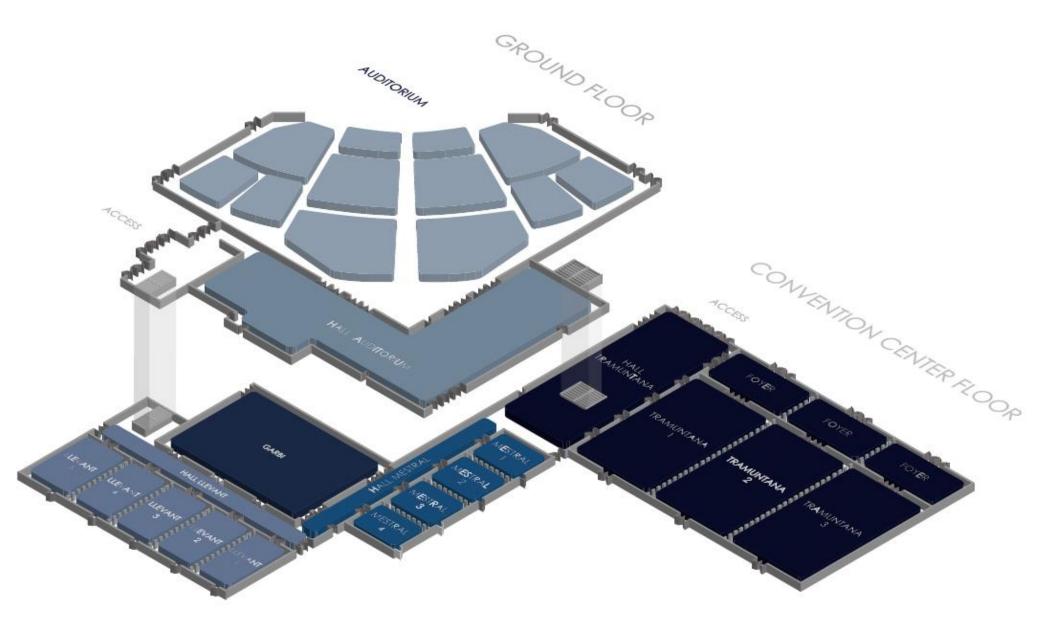

#### location



#### views



#### 307 rooms with balcony

In

TI



DID YOU KNOW THAT BY OPTING FOR AN ECOTOUCH MEETING AT MELIÁ SITGES...

You would be saving the average level of CO2 required to drive a diesel vehicle 1,039 km?

You would be saving the average consumption of electricity required to keep a light bulb on for 518 days?

You would be saving the amount of water running out of a tap that has been left on for 1 hour and 40 minutes?

You would be recycling the amount of waste (paper and plastic) generated by an average family over 80 days?

Information based on a meeting with 50 participants · an event lasting 2 days, 8 hours per day ·



#### CONGRESS & CONVENTION CENTER



## auditorium

11.1-1-



MELIÃ SITGES





- CUI

### natural daylight

1 2 27



### outdoor

BKART BKARL



### gastronomy



### dining

#### activities

COURSE AN

0

A A





#### winery experience

-

**MEMON** 

.....

# Meet at Sitges...

I

MELIÃ

WELIA