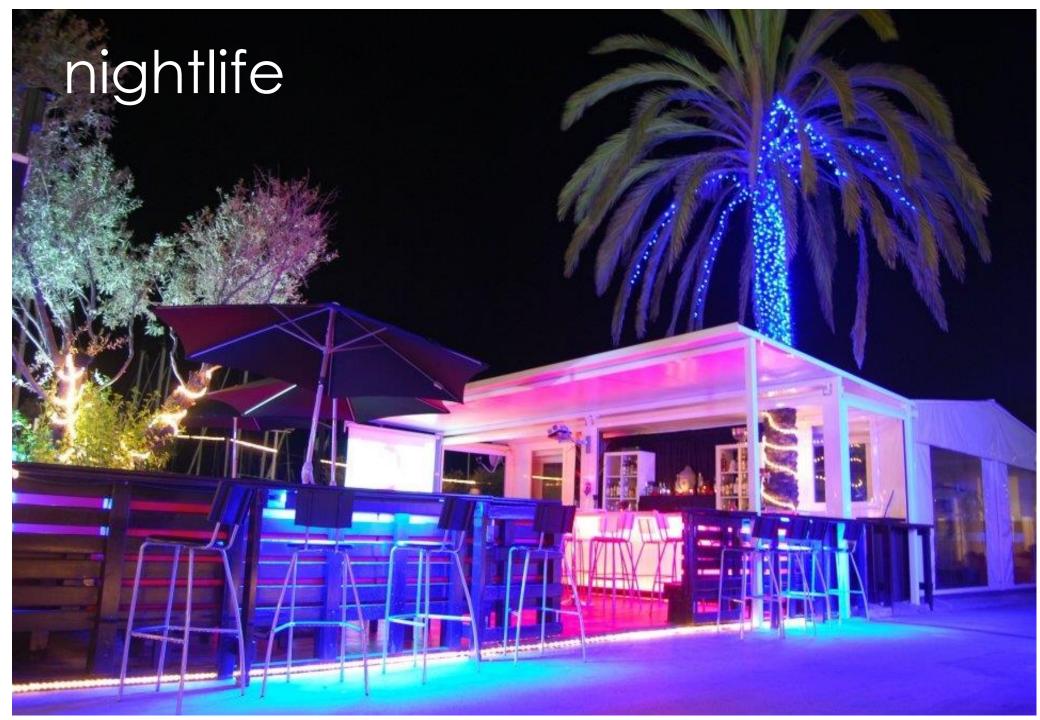

YOU KNOW THAT BY OPTING FOR AN ECOTOUCH MEETING AT MELIÁ SITGES...

You would be saving the average level of CO2 required to drive a diesel vehicle 1,039 km?

You would be saving the average consumption of electricity required to keep a light bulb on for 518 days?

You would be saving the amount of water running out of a tap that has been left on for 1 hour and 40 minutes?

You would be recycling the amount of waste (paper and plastic) generated by an average family over 80 days?

Information based on a meeting with 50 participants · an event lasting 2 days, 8 hours per day ·



#### CONGRESS & CONVENTION CENTER



## auditorium

11.1-1-



MELIÃ SITGES





- CUI

### natural daylight

1 2 27



### outdoor

BKART BKARL



### gastronomy



### dining

#### activities

COURSE AN

0

A A





#### winery experience

-

**MEMON** 

.....

# Meet at Sitges...

I

MELIÃ

WELIA